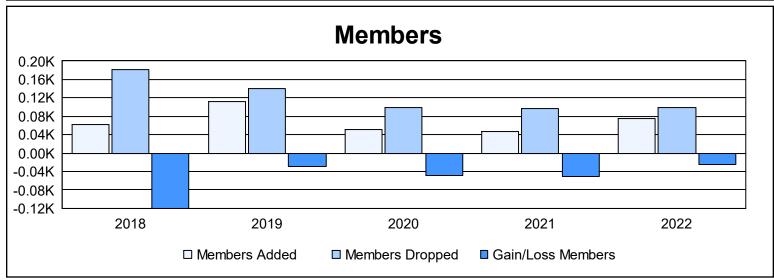

District 1 F

As of June 2022 Cumulative

| Year      | New<br>Clubs | Dropped<br>Clubs | Gain/<br>Loss<br>Clubs | New<br>Members | Charter<br>Members | Reinstate<br>Members | Transfer<br>Members | Total<br>Member<br>Added | Total<br>Members<br>Dropped | Gain/<br>Loss<br>Members |
|-----------|--------------|------------------|------------------------|----------------|--------------------|----------------------|---------------------|--------------------------|-----------------------------|--------------------------|
| 2017-2018 | 0            | 3                | -3                     | 43             | 0                  | 10                   | 8                   | 61                       | 181                         | -120                     |
| 2018-2019 | 0            | 2                | -2                     | 77             | 10                 | 5                    | 19                  | 111                      | 140                         | -29                      |
| 2019-2020 | 0            | 0                | 0                      | 43             | 1                  | 2                    | 6                   | 52                       | 100                         | -48                      |
| 2020-2021 | 0            | 0                | 0                      | 35             | 0                  | 7                    | 4                   | 46                       | 96                          | -50                      |
| 2021-2022 | 0            | 0                | 0                      | 68             | 1                  | 2                    | 4                   | 75                       | 99                          | -24                      |
| Average   | 0            | 1                | -1                     | 53             | 2                  | 5                    | 8                   | 69                       | 123                         | -54                      |