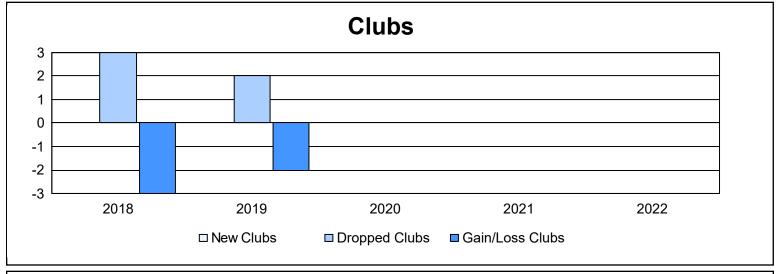

District 1 F

As of June 2022 Cumulative

| Year      | New<br>Clubs | Dropped<br>Clubs | Gain/<br>Loss<br>Clubs | New<br>Members | Charter<br>Members | Reinstate<br>Members | Transfer<br>Members | Total<br>Member<br>Added | Total<br>Members<br>Dropped | Gain/<br>Loss<br>Members |
|-----------|--------------|------------------|------------------------|----------------|--------------------|----------------------|---------------------|--------------------------|-----------------------------|--------------------------|
| 2017-2018 | 0            | 3                | -3                     | 43             | 0                  | 10                   | 8                   | 61                       | 181                         | -120                     |
| 2018-2019 | 0            | 2                | -2                     | 77             | 10                 | 5                    | 19                  | 111                      | 140                         | -29                      |
| 2019-2020 | 0            | 0                | 0                      | 43             | 1                  | 2                    | 6                   | 52                       | 100                         | -48                      |
| 2020-2021 | 0            | 0                | 0                      | 35             | 0                  | 7                    | 4                   | 46                       | 96                          | -50                      |
| 2021-2022 | 0            | 0                | 0                      | 68             | 1                  | 2                    | 4                   | 75                       | 99                          | -24                      |
| Average   | 0            | 1                | -1                     | 53             | 2                  | 5                    | 8                   | 69                       | 123                         | -54                      |